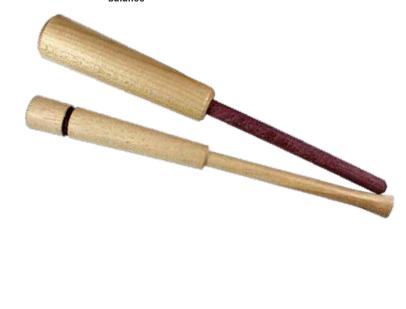

### **THUNDERSTICKS** 2 STRIKER SET

- · Hickory striker with flared tip, 1-piece striker
- · Maple barrel with purple heart dowel, 2-piece
- · Custom turned for consistent weight and balance

Item #: TG2001