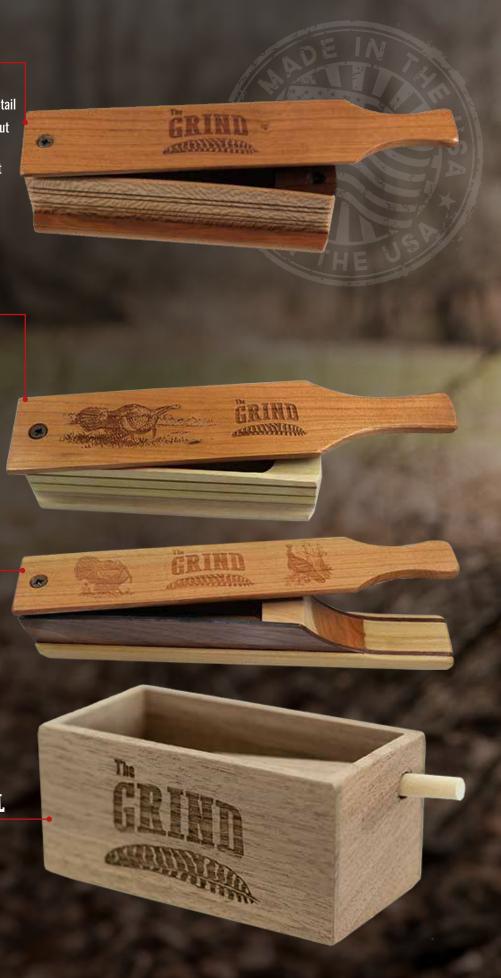

## THE GRINDER

#### Item #: TG8543

- · Custom laser engraved to the finest detail
- Crafted with a cherry lid and quarter cut sawn sycamore for a deadly tone
- Custom tunable with two lid holes, just flip the lid
- · Made and hand tuned in the USA
- · Hand finished for added protection

# FIRECRACKER SHORT BOX CALL

#### Item #: TG8888

- Durable, 2-piece custom crafted trough box call
- Laser engraved finish
- Pocket size and easy to tote
- Crafted from Pennsylvania hardwoods
  Cherry & Poplar
- Two-sided for different sounding hens

### OLD WET HEN WET BOX CALL

Item #: TG8871

- All weather storm coating on lid and rails allows perfect calls when wet
- Works in the harshest conditions
  snow, sleet or rain
- · No chalk required
- Built with perfection Cherry lid, Walnut sides and a Poplar bottom