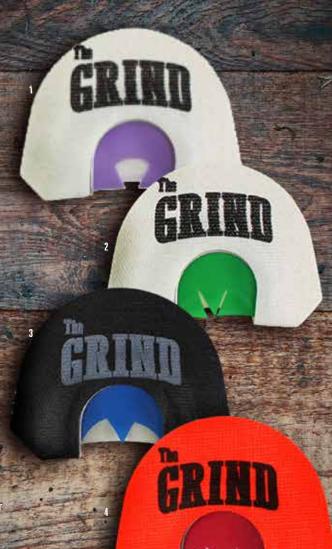

- 3 reed
- · Medium rasp
- · Ghost cut
- · Clear call case included

#### 2 INVERTED V

Item #: TG8574

- 2 reed
- Light rasp
- Great call to learn with or making soft yelps
- · Clear call case included

# 3 BATWING

Item #: TG8581

3 reed

10

- Heavy rasp
- Competition batwing cut for longrange calling
- Clear call case included

## 4 FANCY CUT

Item #: TG8598

- 3 reed
- Medium rasp
- Competition fancy cut for unique tone
- Clear call case included

### 5 RED POISON

Item #: TG8918

- · 3 reed
- Medium rasp
- Competition snake tongue cut for controlled low and high tones
- · Clear call case included

GRIND