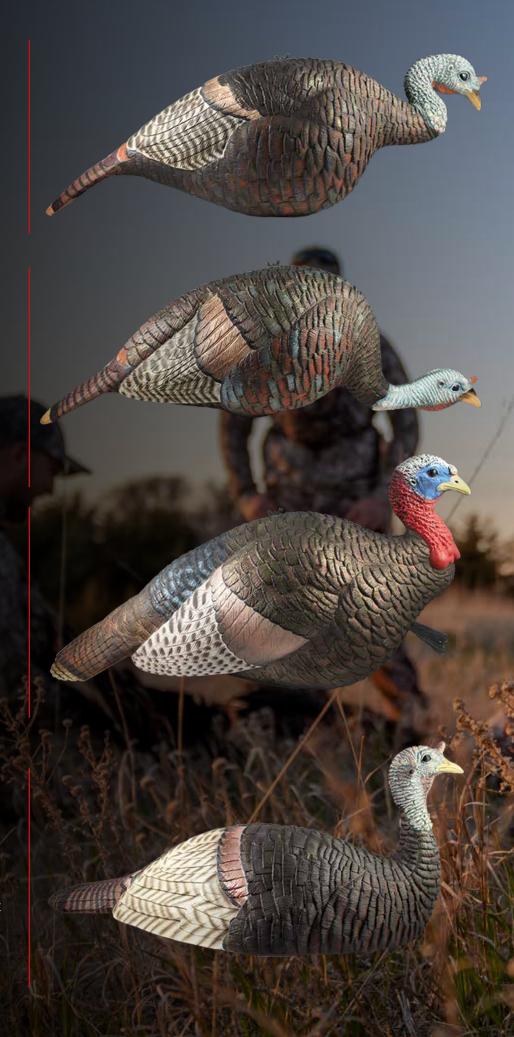

#### RELAXED HEN

#### Item #: TG8642

- · Decoy includes 2-piece motion stake
- Inner body stake attaches and stays in decoy
- Heavy duty stake has foot step, just step on it to set up in the hardest dirt
- Use with motion stake to simulate Relaxed Feeding hen in your decoy spread

#### BUGGING HEN

#### Item #: TG8635

- Decoy includes 2-piece motion stake
- · Inner body stake attaches and stays in decoy
- Heavy duty stake with foot step that sinks in the hardest dirt
- Super-fast decoy set up, even in the dark. No looking for a tiny hole!
- Perfectly balanced so the slightest breeze will create motion

#### HALF STRUT JAKE

#### Item #: TG8628

- · Decoy includes 2-piece motion stake
- · Inner body stake attaches and stays in decoy
- Heavy duty stake has foot step, just step on it to set up in the hardest dirt
- Super-fast decoy sets even in the dark. No looking for a tiny hole!
- Perfectly balanced so the slightest breeze will create motion

#### LAY DOWN HEN

- Use with Half Strut Jake or The Reaper for a deadly combo!
- Squatted posture simulates breeding position for mating
- Lay Down Hen and Jake Combo is the deadliest decoy setup to make an ole long beard come running
- Lightweight and quick to set up