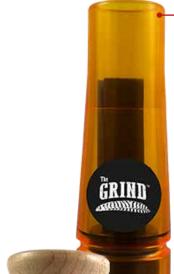

### **GLASS GHOST POT** W/ HICKORY PEG

Item #: TG2070

- · Custom hardwood mahogany pot
- · Glass with etched slate sounding board
- · Long range locating cutting
- · Mellow tone for the up-close soft calls

Item #: TG2063

- · Custom hardwood mahogany pot
- · Glass with glass sounding board
- · Bark out ear piercing yelps and cuts
- · Morning calls and clucks