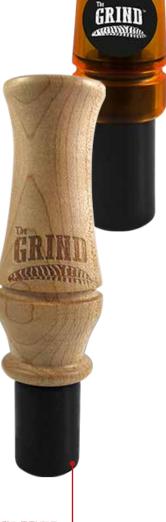

## THE GRINDER

#### Item #: TG8543

- · Custom laser engraved to the finest detail
- Crafted with a cherry lid and quarter cut sawn sycamore for a deadly tone
- Custom tunable with two lid holes, just flip the lid
- · Made and hand tuned in the USA
- · Hand finished for added protection