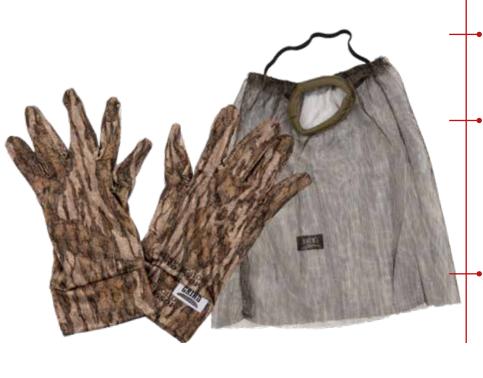

#### FACEMASK & GLOVES COMBO

Item #: TG8949 Mossy Oak® Obsession™

Item #: TG2605 Mossy Oak® Bottomland™

#### **FACEMASK**

Item #: TG8475 Mossy Oak® Obsession™ Item #: TG2612 Mossy Oak® Bottomland™

- · Be ready, pulls up in seconds
- · Works with glasses
- · Stay concealed no matter what you're hunting

#### **GLOVES**

Item #: TG2629 Mossy Oak® Bottomland™

- Index finger works with a touchscreen or cell phone
- · Cool, lightweight material