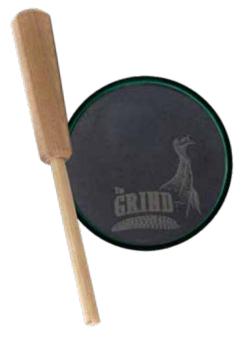

Item #: TG2063

- · Custom hardwood mahogany pot
- · Glass with glass sounding board
- · Bark out ear piercing yelps and cuts
- · Morning calls and clucks