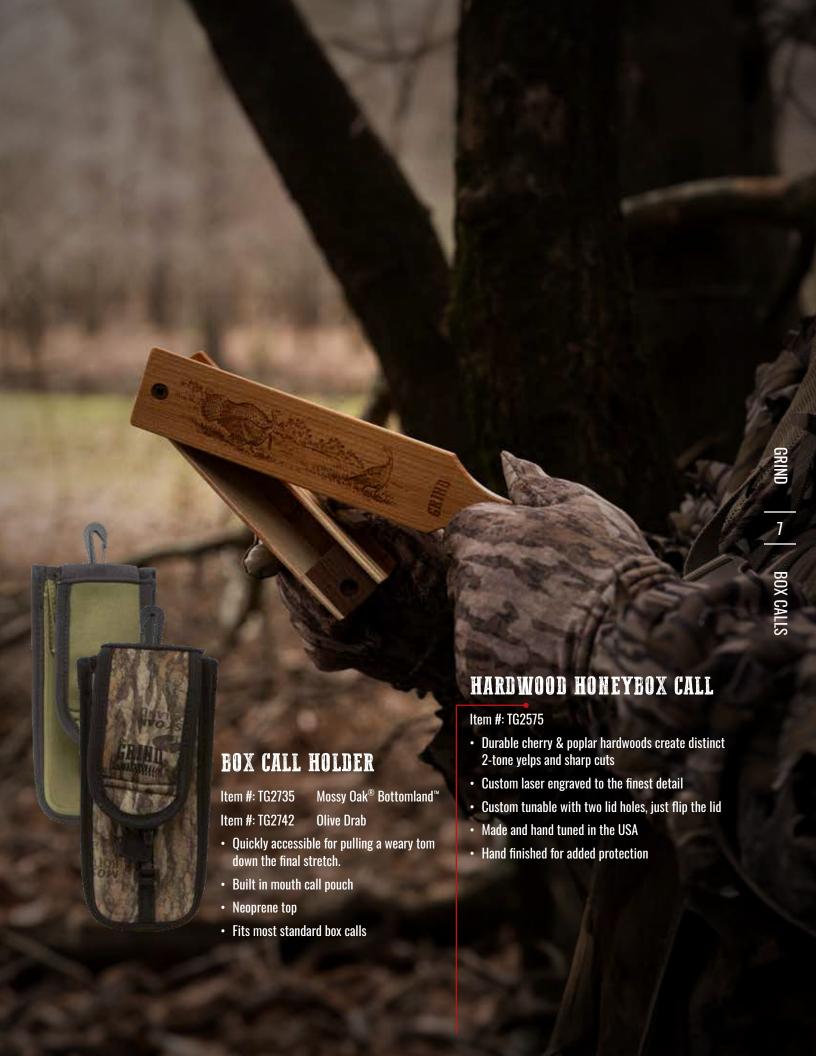

# FIRECRACKER SHORT BOX CALL

#### Item #: TG8888

- Durable, 2-piece custom crafted trough box call
- Laser engraved finish
- Pocket size and easy to tote
- Crafted from Pennsylvania hardwoods
  Cherry & Poplar
- Two-sided for different sounding hens

### OLD WET HEN WET BOX CALL

Item #: TG8871

- All weather storm coating on lid and rails allows perfect calls when wet
- Works in the harshest conditions
  snow, sleet or rain
- · No chalk required
- Built with perfection Cherry lid, Walnut sides and a Poplar bottom

# THE PUSHER EASY BUTTON FRICTION CALL

- One handed operation
- Just push the peg for great sounding yelps and clucks
- · Sound like a pro in minutes
- · Maintenance free