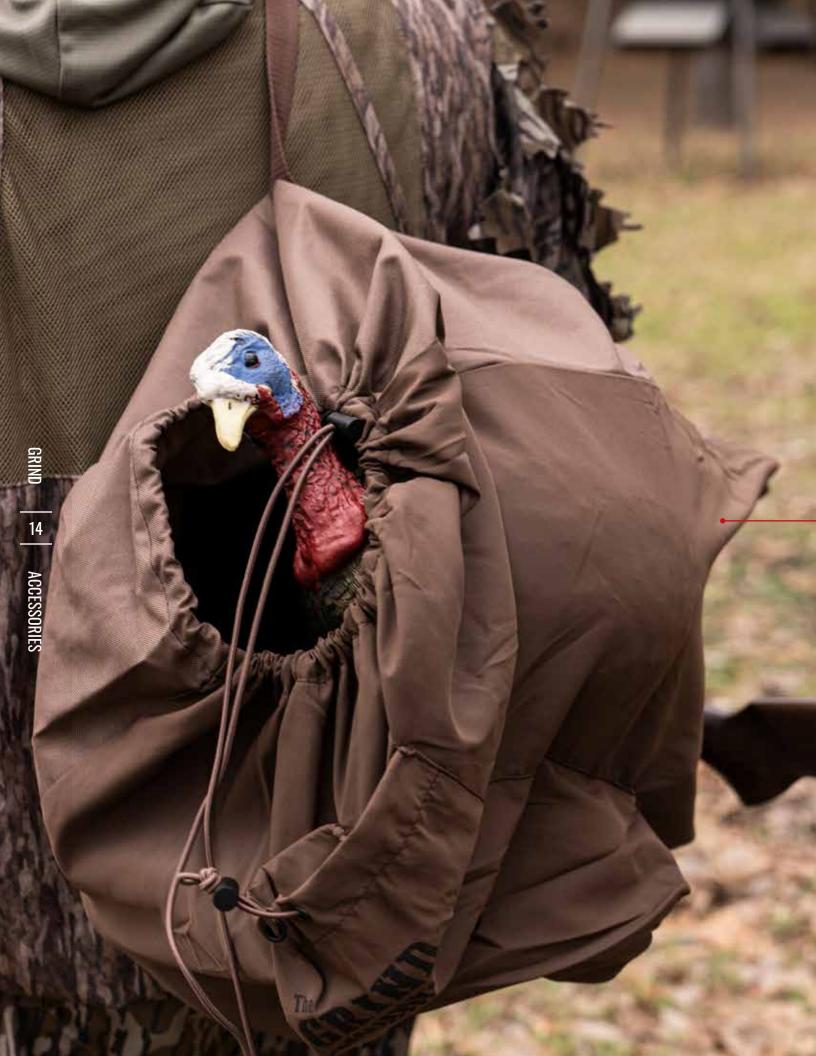

#### TURKEY DECOY BAG

Item #: TG2636 Dark Earth

- Fits up to 3 standard decoys
- · Protects the decoys finish
- Adjustable backpack straps for hands free carrying
- · Hunter orange safety flag
- Separate accessory/decoy stake pocket
- · Can be used to carry harvested gobbler
- 23" wide x 33" high