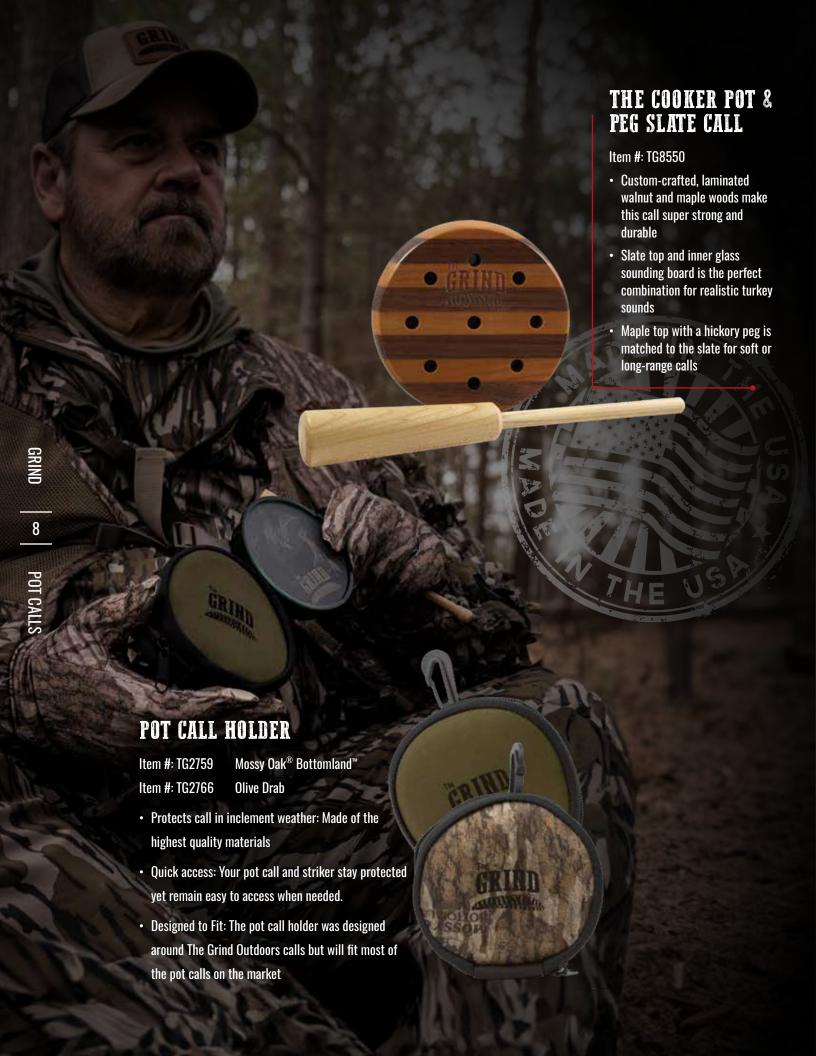

### **GLASS GHOST POT** W/ HICKORY PEG

Item #: TG2070

- · Custom hardwood mahogany pot
- · Glass with etched slate sounding board
- · Long range locating cutting
- · Mellow tone for the up-close soft calls

Item #: TG2063

- · Custom hardwood mahogany pot
- · Glass with glass sounding board
- · Bark out ear piercing yelps and cuts
- · Morning calls and clucks

# OL' NAG

Item #: TG2773

- · Durable polycarbonate pot with slate
- · Inner glass sounding board for creating a wide range of tones
- Call comes with a two-piece striker a maple/ birch barrel with a hickory dowel