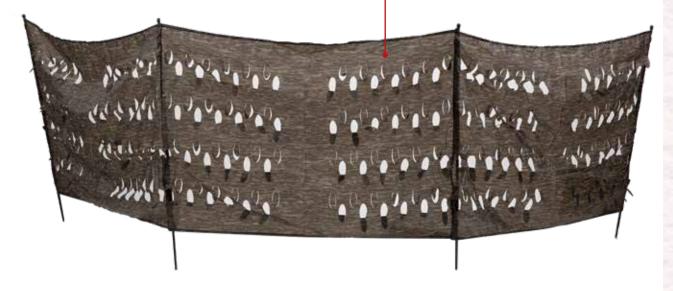

#### DOUBLE SIDED KNEE BLIND

Item #: TG2469 Mossy Oak® Bottomland™

- · Collapsible, quick setup and pack up
- Perfect size Four (4) 35"h collapsible stakes, 112"w x 24"h material
- Convenient carrying bag with shoulder strap
- The pro's choice no matter what you're hunting turkeys, bucks or bears
- Ideal to use around fields or treks into the wilderness