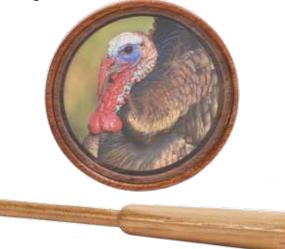

### **GLASS GHOST POT** W/ HICKORY PEG

Item #: TG2070

- · Custom hardwood mahogany pot
- · Glass with etched slate sounding board
- · Long range locating cutting
- · Mellow tone for the up-close soft calls